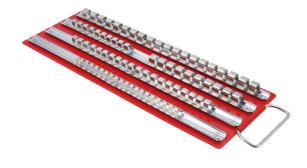

## **Socket Rail Rack - Large**

Large socket rail tray in red gloss finish for storing up to 80 sockets in the most popular drive sizes, 1/2"D, 3/8"D and 1/4"D. An excellent way to organise a large number of sockets, featuring adjustable spring clips for easy, accessible storage. Durable steel construction with top handle for carrying or wall hanging.

## **Additional Information**

- · Large socket rail tray holds 80 sockets.
- 20 x 1/4"D socket holders. 30 x 1/2"D socket holders. 30 x 3/8"D socket holders.
- Durable steel tray with red gloss finish. Size: 420 x 152mm.
- · Handle for easy portability or wall mounting.
- Small socket tray also available, please see Laser Part No. 2789 (40 socket capacity).