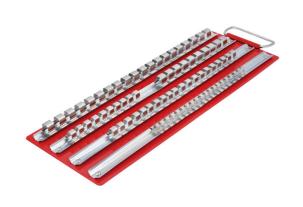

## **Socket Rail Rack - Large**

Large socket rail tray in red gloss finish for storing up to 80 sockets in the most popular drive sizes, 1/2"D, 3/8"D and 1/4"D. An excellent way to organise a large number of sockets, featuring adjustable spring clips for easy, accessible storage. Durable steel construction with top handle for carrying or wall hanging.

## **Additional Information**

- · Large socket rail tray holds 80 sockets.
- 20 x 1/4"D socket holders. 30 x 1/2"D socket holders. 30 x 3/8"D socket holders.
- Durable steel tray with red gloss finish. Size: 420 x 152mm.
- · Handle for easy portability or wall mounting.
- Small socket tray also available, please see Laser Part No. 2789 (40 socket capacity).